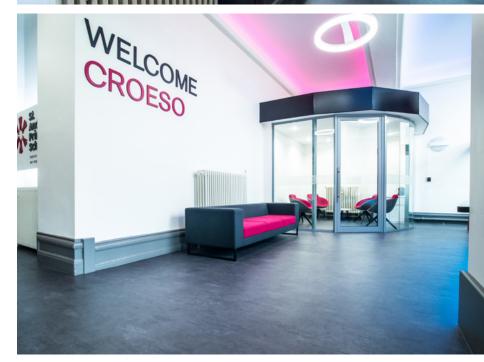

## St Andrews Primary School Newport, UK

PRODUCTS USED: Silentflor PUR

Concrete effect Silentflor acoustic sheet vinyl flooring from UK manufacturer Polyflor was chosen to refurbish the reception area at St Andrew's Primary School in Newport, South Wales.

Installed by Cardiff-based Parker Flooring Supplies, 84m² of Silentflor flooring in the Dark Grey Concrete design was fitted in the primary school's reception, meeting room and office areas. This project was headed up by facilities management and contract services provider Newport Norse.