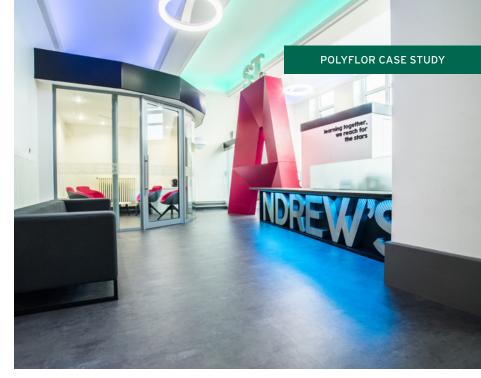

## St Andrews Primary School Newport, UK

PRODUCTS USED: Silentflor PUR

Concrete effect Silentflor acoustic sheet vinyl flooring from UK manufacturer Polyflor was chosen to refurbish the reception area at St Andrew's Primary School in Newport, South Wales.

Installed by Cardiff-based Parker Flooring Supplies, 84m² of Silentflor flooring in the Dark Grey Concrete design was fitted in the primary school's reception, meeting room and office areas. This project was headed up by facilities management and contract services provider Newport Norse.

Andrew Herrington, Architectural Designer at Newport Norse, comments, "The project brief was to provide a modern and inspiring reception to reflect the aspirations of the head teacher to provide the best environment for the parents and children to be in. The flooring had to be both hard wearing and help with acoustics. The original supplier was unable to provide a suitable product, but a call to Polyflor who hold large amounts of stock were able to fulfil the requirements within a very tight timeframe."