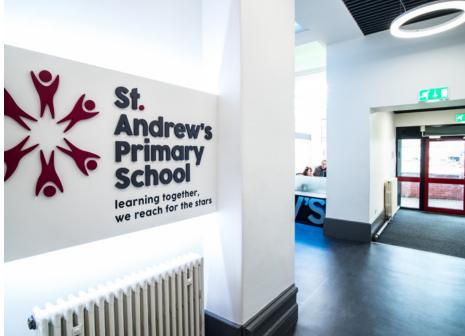

## St Andrews Primary School Newport, UK

PRODUCTS USED: Silentflor PUR

Concrete effect Silentflor acoustic sheet vinyl flooring from UK manufacturer Polyflor was chosen to refurbish the reception area at St Andrew's Primary School in Newport, South Wales.

Installed by Cardiff-based Parker Flooring Supplies, 84m² of Silentflor flooring in the Dark Grey Concrete design was fitted in the primary school's reception, meeting room and office areas. This project was headed up by facilities management and contract services provider Newport Norse.